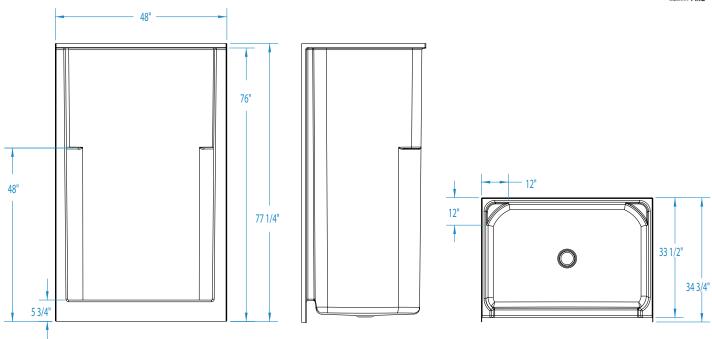

1483CST

 $48 \times 33 \frac{1}{2} \times 76$  inches

FEATURES Ibs Dimensional Tolerance ± %". Dimensions needed for site preparation should be measured from the unit. Aquatic assumes no responsibility for preparatory work.

#### DIMENSIONS

| Specifications                  | inches                    |  |  |
|---------------------------------|---------------------------|--|--|
| Width: Overall / Net            | 48                        |  |  |
| Depth: Overall / Net            | 34 <b>¾</b> / 33 <b>½</b> |  |  |
| Height: Overall / Net           | 77 1/4 / 76               |  |  |
| Enclosure Opening               | 42                        |  |  |
| Skirt Height                    | 5 <b>¾</b>                |  |  |
| Drain Rough-In (from Back Wall) | 17                        |  |  |
| Drain Rough-In (from Side Wall) | 24                        |  |  |
| Drain: Diameter / Clearance     | 3 1/4 / 3/4               |  |  |
|                                 |                           |  |  |