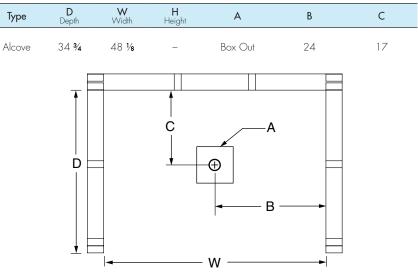

pecifications                  | inches                    |  |  |
|---------------------------------|---------------------------|--|--|
| Width: Overall / Net            | 48                        |  |  |
| Depth: Overall / Net            | 34 <b>¾</b> / 33 <b>½</b> |  |  |
| Height: Overall / Net           | 77 1/4 / 76               |  |  |
| Enclosure Opening               | 42                        |  |  |
| Skirt Height                    | 5 <b>¾</b>                |  |  |
| Drain Rough-In (from Back Wall) | 17                        |  |  |
| Drain Rough-In (from Side Wall) | 24                        |  |  |
| Drain: Diameter / Clearance     | 3 1/4 / 3/4               |  |  |
|                                 |                           |  |  |

#### FRAMING DIMENSIONS inches