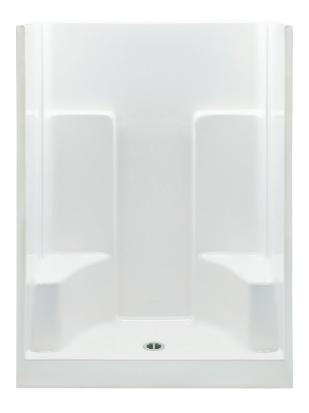

## **FEATURES**

- Shower stall
- Smooth wall finish
- Molded seats (2)
- Molded toiletry shelves
- Slip-resistant textured bottom
- Center drain
- AcrylX<sup>™</sup> applied acrylic surface
- Lifetime limited warranty
- Above-floor rough

# 1543SGM

 $54 \times 35 \times 75$  inches

Rev. 10.05.17

FEATURES Dimensional Tolerance ± 36". Dimensions needed for site preparation should be measured from the unit. Aquatic assumes no responsibility for preparatory work.

| Model #         | Material | Wall Finish | Pieces | Drain  | Seat    | Net Wt. | Pkg. Wt. |
|-----------------|----------|-------------|--------|--------|---------|---------|----------|
| Shower #1543SGM | AcrylX™  | Smooth      | 1      | Center | 2 seats | 127     | 132      |