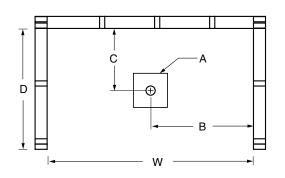

## FRAMING DIMENSIONS inches

| Туре   | <b>D</b><br>Depth | <b>W</b><br>Width | H<br>Height | А       | В  | С           |
|--------|-------------------|-------------------|-------------|---------|----|-------------|
| Alcove | 36 1/4            | 54 <b>½</b>       | _           | Box Out | 27 | 15 <b>¾</b> |