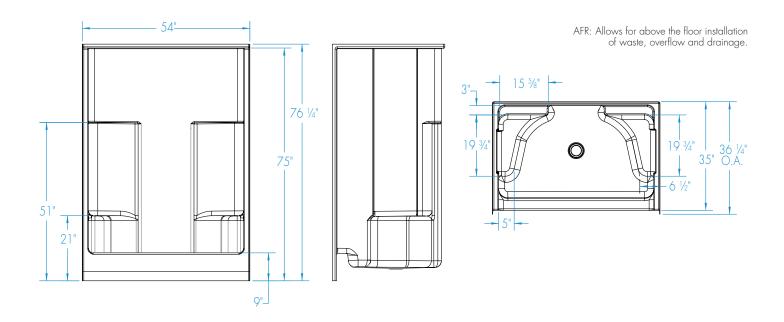

54 x 35 x 75 inches

# 1543SGM

 $54 \times 35 \times 75$  inches

Rev. 10.05.17

FEATURES Dimensional Tolerance ± 36". Dimensions needed for site preparation should be measured from the unit. Aquatic assumes no responsibility for preparatory work.

## **DIMENSIONS**

| Specifications                  | inches      |
|---------------------------------|-------------|
| Width: Overall / Net            | 54          |
| Depth: Overall / Net            | 36 1/4 / 35 |
| Height: Overall / Net           | 76 1/4 / 75 |
| Enclosure Opening               | 49 <b>¾</b> |
| Skirt Height                    | 6           |
| Drain Rough-In (from Back Wall) | 15 3⁄4      |
| Drain Rough-In (from Side Wall) | 27          |
| Drain: Diameter / Clearance     | 3 1/4 / 3/4 |