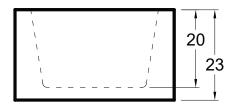

## DIMENSIONS

66" x 40" x 23" (1676 x 1016 x 584 mm) Whirlpool Operating Gallons = 65 (Liters = 246) Gallon to Overflow = 95 (Liters = 360)