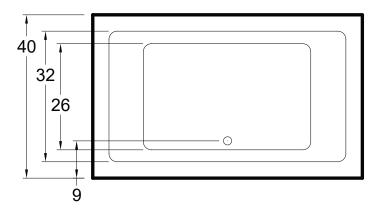

## DIMENSIONS

66" x 40" x 23" (1676 x 1016 x 584 mm) Whirlpool Operating Gallons = 65 (Liters = 246) Gallon to Overflow = 95 (Liters = 360)