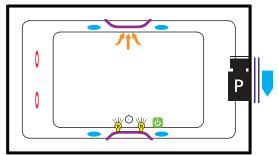

## DIMENSIONS

66" x 40" x 23" (1676 x 1016 x 584 mm) Whirlpool Operating Gallons = 65 (Liters = 246) Gallon to Overflow = 95 (Liters = 360)

## STANDARD EQUIPMENT

• Adjustable leveling legs.

### **ELECTRICAL REQUIREMENTS**

Americh recommends one 20 amp ground fault circuit interrupter (GFCI) for each power supply provided with the bathtub.