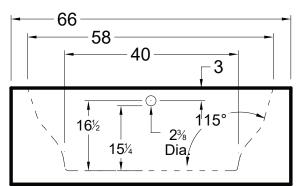

## DIMENSIONS

66" x 40" x 23" (1676 x 1016 x 584 mm) Whirlpool Operating Gallons = 65 (Liters = 246) Gallon to Overflow = 95 (Liters = 360)