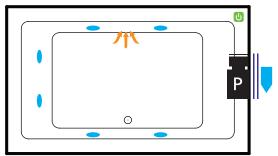

## DIMENSIONS

66" x 40" x 23" (1676 x 1016 x 584 mm) Whirlpool Operating Gallons = 65 (Liters = 246) Gallon to Overflow = 95 (Liters = 360)

## STANDARD EQUIPMENT

• Adjustable leveling legs.

### **ELECTRICAL REQUIREMENTS**

Americh recommends one 20 amp ground fault circuit interrupter (GFCI) for each power supply provided with the bathtub.