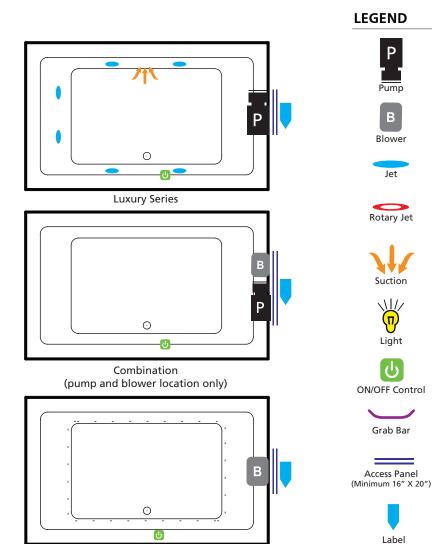

# **BATHING SYSTEMS**

**Builder Series** 

**Platinum Series** 

Airbath System II

### **OPTIONAL ACCESSORIES**

- Chromatherapy
- Grab Bars: 9" 14" 16"
- High Density Insulation
- iBath Sound System
- Inline Heater (whirlpool only)
- Jets: Additional or Rotary
- Ozone System (whirlpool and/or Airbath only)
- Pillows: 12" Angle
- Remote Control Upgrade (select series only)
- Serenity Soak (tub only)
- Thermal Comfort System (TCS cannot be used with VSM)
- Trim Kit Upgrade
- Vibro Sonic Massage (VSM cannot be used with TCS)
- Waste & Overflows Upgrades
  Linear Waste & Overflow