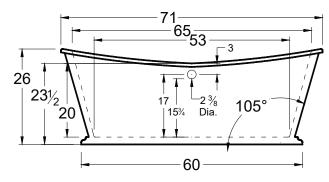

## DIMENSIONS

71" x 31" x 26" ( 1804 x 788 x 661 mm) Gallon to Overflow = 80 (Liters = 303)