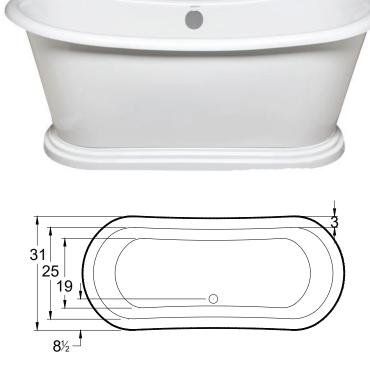

## DIMENSIONS

71" x 31" x 26" ( 1804 x 788 x 661 mm) Gallon to Overflow = 80 (Liters = 303)