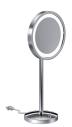

## E6-X — Affordable Unlighted Vanity Mirror

**Product Category** Echo Mirrors

**Special Features** Solid brass construction

Optical quality 5X and 1X glass mirrors

1 year warrantee

**Lighting** Unlighted

Electrical N/A

**UL Listing** N/A

**Dimensions** Mirror body 9 1/8" diameter

OA height adjusts from 17 1/4" to 19 3/8" high

10 1/2" wide x 6 1/8"deep 6 1/8" diameter weighted base

Basic Model E6-X-CHROME

Body Types All metal body

Magnification 5X front/1X back

**Finish Options** 

Standard Chrome
Standard Satin Nickel
Standard Bronze