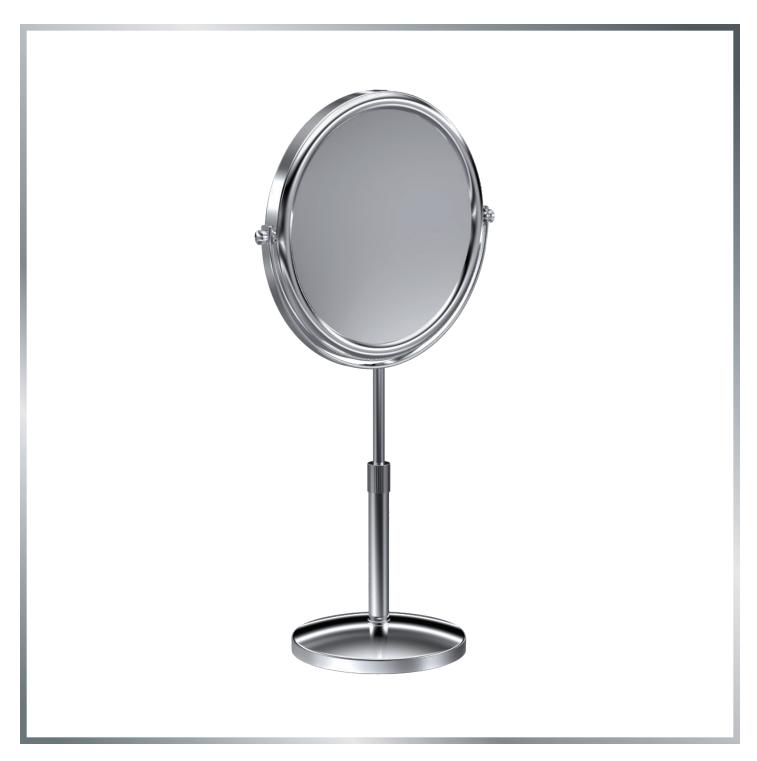

## E6-X — Affordable Unlighted Vanity Mirror

**Product Category** Echo Mirrors

**Special Features** Solid brass construction

Optical quality 5X and 1X glass mirrors

1 year warrantee

**Lighting** Unlighted

Electrical N/A

**UL Listing** N/A

**Dimensions** Mirror body 9 1/8" diameter

OA height adjusts from 17 1/4" to 19 3/8" high

10 1/2" wide x 6 1/8"deep 6 1/8" diameter weighted base

Basic Model E6-X-CHROME

Body Types All metal body

Magnification 5X front/1X back

**Finish Options** 

Standard Chrome
Standard Satin Nickel
Standard Bronze