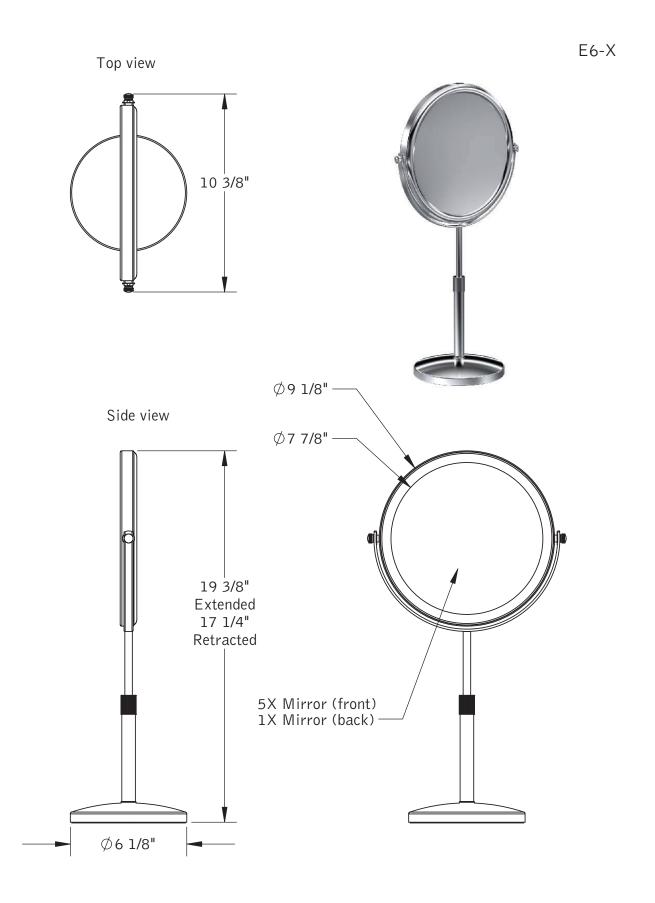

## E6-X — Affordable Unlighted Vanity Mirror

**Product Category** Echo Mirrors

**Special Features** Solid brass construction

Optical quality 5X and 1X glass mirrors

1 year warrantee

**Lighting** Unlighted

Electrical N/A

**UL Listing** N/A

**Dimensions** Mirror body 9 1/8" diameter

OA height adjusts from 17 1/4" to 19 3/8" high

10 1/2" wide x 6 1/8"deep 6 1/8" diameter weighted base

Basic Model E6-X-CHROME

Body Types All metal body

Magnification 5X front/1X back

**Finish Options** 

Standard Chrome
Standard Satin Nickel
Standard Bronze