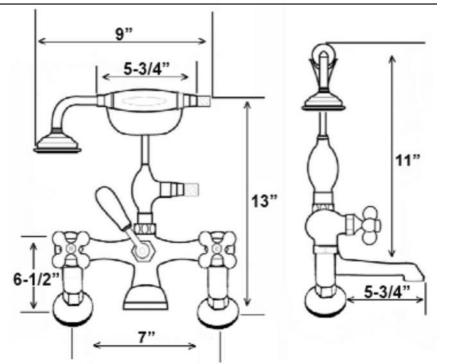

## **TUB RIM MOUNT FILLER WITH HANDSHOWER**

6" Elbow Mounts

Check->

Valve

Cat. No.

4601

## Features:

- Brass construction
- Elephant spout length is  $5-\frac{3}{4}$ "
- ► Flow rate is 3.7 GPM
- ► Available with porcelain lever (4601- PL) or metal cross lever handles (4601-MC)
- ► Telephone handshower with cradle and hose
- ► Handshower flow rate 2.5 GPM
- ► Handshower includes backflow preventer
- ► 6" Elbow mounts included
- ▶7" Centers for deck mounting on acrylic or cast iron tubs
- $\blacktriangleright$  <sup>1</sup>/<sub>4</sub> Turn ceramic disc cartridges
- ► To be used with straight bath supplies, Part #5577

## Finishes:

- PB **Polished Brass**
- Polished Chrome CP
- **BN** Brushed Nickel
- **PN** Polished Nickel **ORB** Oil Rubbed Bronze **MB** Matte Black

Dimensions are nominal and may vary. Dimensions and specifications subject to change without notice.