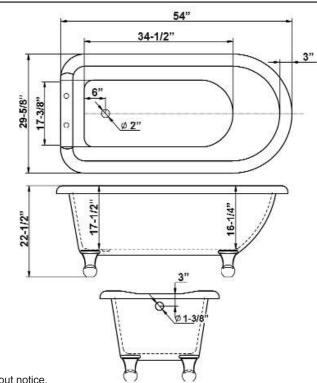

## ALEXIA **54" ACRYLIC ROLL TOP TUB**

6

L:

W: H:

Water depth:

Water depth:

Overflow hole: 1<sup>1</sup>/<sub>2</sub>"

Cat. No.

## The following is recommended for ATR7H53 tubs:

54"

29-5/8"

22-1/2"

 $17-\frac{1}{2}$ " to top of tub

13" to overflow

•Rim-mounted faucets: part #4601 or 4201 •Use with Straight Bath Supplies: part #5577 •Leg tub drain: part #5599

Gallon Capacity: Shipping Weight: Empty Weight: Filled Weight:

40 126 lbs. 66 lbs. 394 lbs.

Dimensions of fixture are nominal and specifications subject to change without notice.