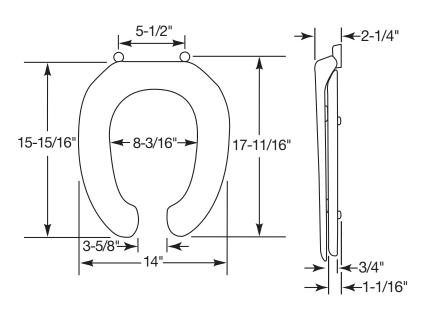

™</sup>. Seat contains DuraGuard<sup>®</sup> Antimicrobial\* Built-In Seat Protection<sup>™</sup>. This seat complies with IAPMO/ANSI Z124.5-2013 Plastic Toilet Seats as a class Commercial Heavy Duty.

\* DuraGuard® Antimicrobial does not protect users against bacteria, viruses, or other disease organisms. Always clean and wash this product thoroughly before and after each use.

#### SPECIFICATIONS:

Size: Elongated Material: Plastic

Style: Open Front with Cover

Bumpers: Four

Hinges: Plastic with 300 Series Stainless Steel Posts

and Pintles

Fastening System: STA-TITE® Commercial Fastening System™

### FEATURES:

STA-TITE® Commercial Fastening System™

**DuraGuard® Antimicrobial Built-In Seat Protection™** 

Non-Corrosive 300 Series Stainless Steel Posts and Pintles

#### DIMENSIONS:



Phone: 800-558-7651 Fax: 800-292-3647