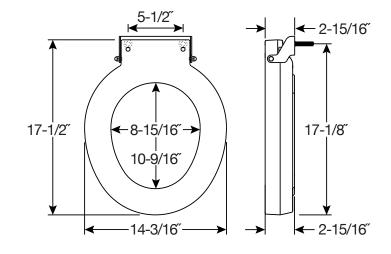

HEAVY-DUTY PLASTIC LIFT FOR TOILET SEAT

## **FEATURES:**

- STA-TITE® Commercial Fastening System™ Eliminates callbacks for loosened seats
- Blow-Molded Plastic Riser \* Provides 4" of additional height above rim once seat is installed

## **SPECIFICATIONS:**

Size: Round

Material: Plastic

**Style:** Lift / Riser (seat sold separately)

Ring Bumpers: Four

Hinges: Non-Corroding 300 Series Stainless Steel Mounting Bracket

**Hardware:** STA-TITE<sup>®</sup> Commercial Fastening System<sup>™</sup>