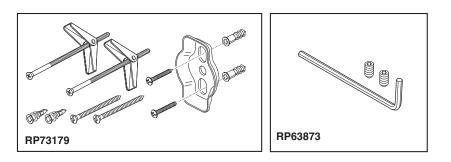

## STANDARD SPECIFICATIONS:

- Wood blocking is preferable behind all wall surfaces. If wood blocking is not available, try finding a wood stud to anchor this accessory.
- Mounting hardware and mounting instructions included with product.
- Note: Plastic anchors, screws, toggle bolts, and mounting brackets are included with the mounting hardware.