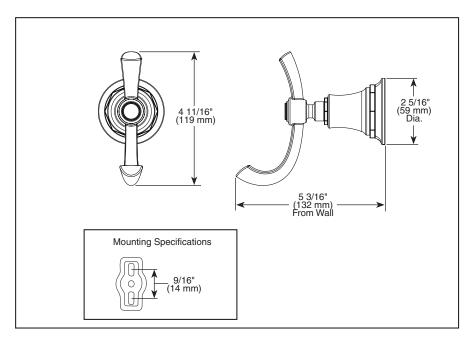

## STANDARD SPECIFICATIONS:

- Wood blocking is preferable behind all wall surfaces. If wood blocking is not available, try finding a wood stud to anchor this accessory.
- Mounting hardware and mounting instructions included with product.
- Note: Plastic anchors, screws, toggle bolts, and mounting brackets are included with the mounting hardware.