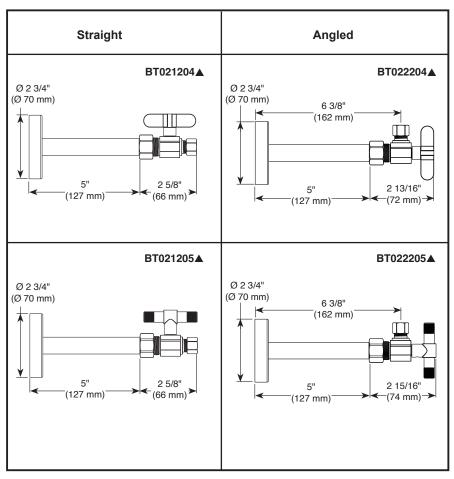

## **ACCESSORIES**

Supply stop

#### **STANDARD SPECIFICATIONS:**

- Brass construction
- 1/4 turn stainless steel ball valve
- 1/2" nominal compression inlet connection
- 3/8" OD compression outlet connection
- Includes wall flange and 5" supply tube cover