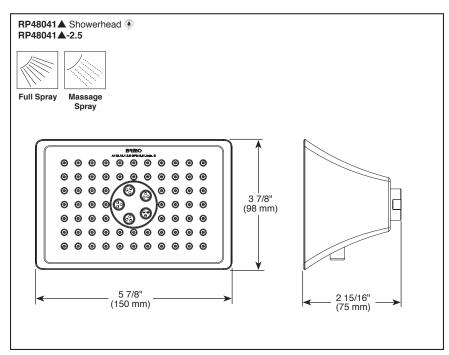

# MULTI-FUNCTION SHOWERHEAD

■ RSVP® Bath Collection

#### **FEATURES:**

■ Touch-Clean<sup>®</sup> nozzles

## **STANDARD SPECIFICATIONS:**

- Maximum 1.75 gpm @ 80 psi, 6.6 L/min @ 550 kPa
- Maximum 2.5 gpm @ 80 psi, 9.5 L/min @ 550 kPa
- Showerhead has 1/2"-14 NPSM female connection
- Wrench flats for tightening
- Showerhead ball nut pivots and rotates
- Finished sprayface matches shell finish