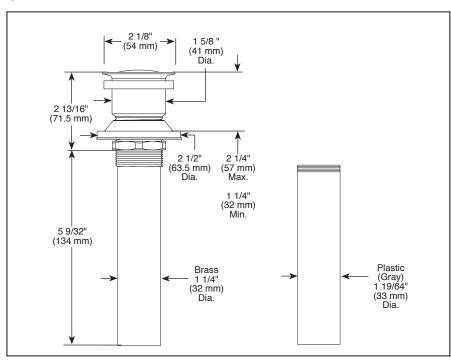

#### STANDARD SPECIFICATIONS:

- If used with electronic lavatory, must use plastic tailpiece included
- Fits sinks with standard 1 5/8" drain hole size