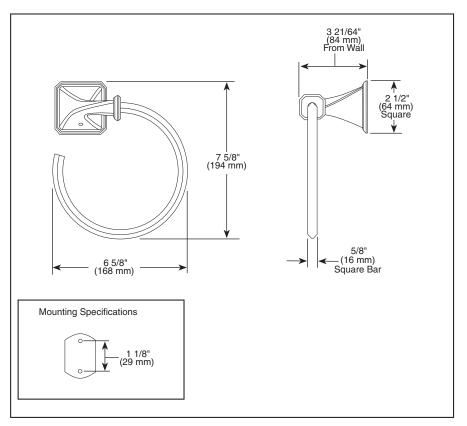

## BRIZO® ACCESSORIES ■ Virage™ Bath Collection ■ Towel Ring

## **STANDARD SPECIFICATIONS:**

- Wood blocking is preferable behind all wall surfaces. If wood blocking is not available, the following fasteners are suggested: Tile/Masonry-Plastic or lead Anchors; Plaster/drywall-Toggle bolts.
- Mounting hardware and mounting instructions included with product.
- Note: Only plastic anchors are included with the mounting hardware.