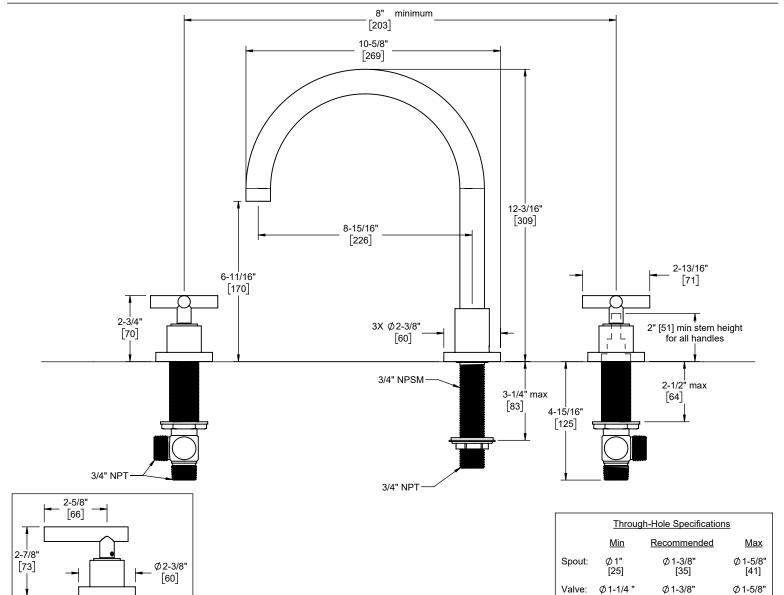

6508 6608

6608 handle

Specifications subject to change without notice

[41]

Ø 1-3/8"

Dimensions are inches, rounded to 1/16"

[Dimensions in brackets are mm, rounded to 1mm]

[35]

Valve:

[32]