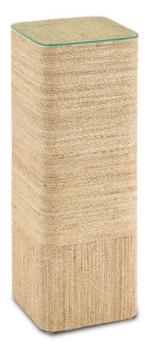

## Malibay Pedestal

Overall: 33.5"h x 12"w x 12"d

Finish: Natural Materials: Wood/Abaca Rope/Glass

Item Weight: 34 lb

Wrapped in natural rope, the Malibay Pedestal is made of wood and topped with a disc of glass. The artistry required to create such a cohesive flow of rope on a piece such as this takes our craftsmen a great deal of time to master. The rope pedestal has an implied base where the direction of the rope goes from horizontal to vertical. The Malibay is also available as an accent table, and we offer two heights of the Macati Pedestal for round versions of this design.