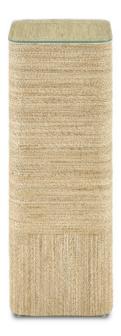

## Malibay Pedestal

Overall: 33.5"h x 12"w x 12"d

Finish: Natural Materials: Wood/Abaca Rope/Glass

Item Weight: 34 lb

Wrapped in natural rope, the Malibay Pedestal is made of wood and topped with a disc of glass. The artistry required to create such a cohesive flow of rope on a piece such as this takes our craftsmen a great deal of time to master. The rope pedestal has an implied base where the direction of the rope goes from horizontal to vertical. The Malibay is also available as an accent table, and we offer two heights of the Macati Pedestal for round versions of this design.