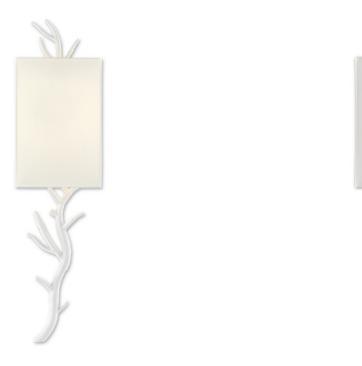

## Baneberry Wall Sconce, Left

Overall: 31 "h x 8"w x 4.25"d

Finish: Gesso White Materials: Wrought Iron

Item Weight: 5.5 lb Number of Lights: 1 Sugggested Bulb: GU24 Socket Type: GU24 Watts per Socket / Item: 13 / 13

Shade: Off White Shantung Shade Dimensions: 8"w x 4"d x 12"h The Baneberry Wall Sconce, Left, is made of wrought iron in a Gesso white finish with flowing stems reaching through the off-white shantung shade. The white wall sconce is one of a pair, the Baneberry Wall Sconce, Right, perfect for placing on each side of a painting or a fireplace.