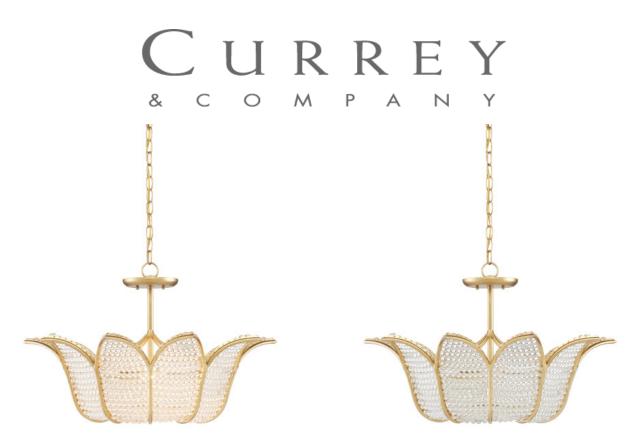

## Bebe Chandelier

9000-0776

Overall: 16.75"h x 26.75"dia Adjustable Height: 23.75"h to 91.5"h

Finish: Contemporary Gold Leaf/Clear Materials: Wrought Iron/Glass Beads

Item Weight: 21 lb Number of Lights: 3

Sugggested Bulb: B Torpedo Tip

Socket Type: E12

Watts per Socket / Item: 60 / 180

Chain Included: 6' Contemporary Gold Leaf

Cord: 13' Gold

A throw-back to a time when formal salons were the most popular gathering spots for the elite, the Bebe Chandelier designed by Bunny Williams has a wrought iron tulip-shaped frame in a contemporary gold leaf finish strung with clear glass beads. The light effervesces when it passed through the small glass globes to soften the illumination that flows from this gold chandelier.