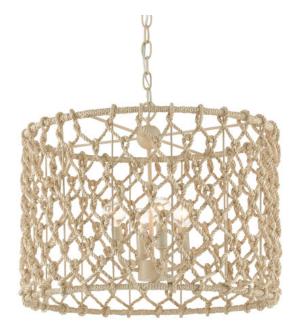

## Chesapeake Drum Chandelier

9000-0803

Overall: 17.5"h x 21"dia Adjustable Height: 24"h to 92"h

Finish: Beige/Smokewood/Natural Rope Materials: Wrought Iron/Abaca Rope

Item Weight: 8 lb Number of Lights: 4 Sugggested Bulb: G Globe Socket Type: E12

Watts per Socket / Item: 60 / 240

Chain Included: 6' Beige Cord: 13' Silver Made of wrought iron in a smoke wood finish and natural abaca rope, the Chesapeake Chandelier is a drum chandelier with an open and airy feel thanks to the loose looping of the material between the top and bottom rings of the shade. The nautical chandelier illustrates the skill of our artisans, as the rope is hand-knotted and hand-tied to the frame, painstaking efforts that result in an artisanal light fixture.