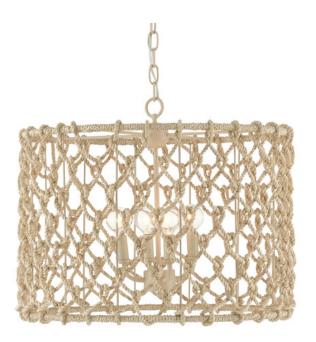

## Chesapeake Drum Chandelier

9000-0803

Overall: 17.5"h x 21"dia Adjustable Height: 24"h to 92"h

Finish: Beige/Smokewood/Natural Rope Materials: Wrought Iron/Abaca Rope

Item Weight: 8 lb Number of Lights: 4 Sugggested Bulb: G Globe Socket Type: E12

Watts per Socket / Item: 60 / 240

Chain Included: 6' Beige Cord: 13' Silver Made of wrought iron in a smoke wood finish and natural abaca rope, the Chesapeake Chandelier is a drum chandelier with an open and airy feel thanks to the loose looping of the material between the top and bottom rings of the shade. The nautical chandelier illustrates the skill of our artisans, as the rope is hand-knotted and hand-tied to the frame, painstaking efforts that result in an artisanal light fixture.