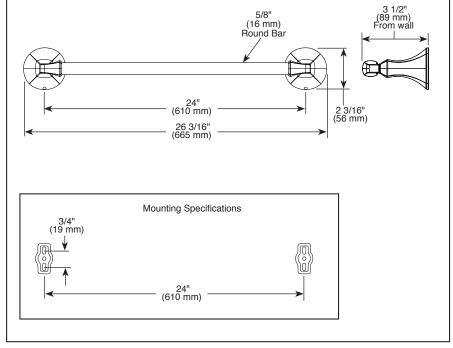

| Submitted Model No.:_ |  |
|-----------------------|--|
| Specific Features:    |  |

▲ Designate Proper Finish Suffix

- Ashlyn<sup>™</sup> Bath Collection
- 24" Towel Bar

## STANDARD SPECIFICATIONS:

- Wood blocking is preferable behind all wall surfaces. If wood blocking is not available, the following fasteners are suggested: Tile/Masonry-Plastic or lead Anchors Plaster/drywall-Toggle bolts.
- Mounting hardware and mounting template included with product.