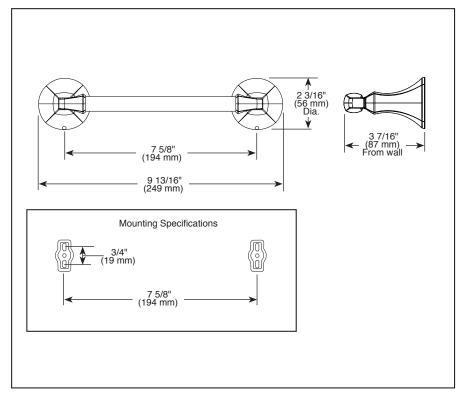

## **STANDARD SPECIFICATIONS:**

- Wood blocking is preferable behind all wall surfaces. If wood blocking is not available, the following fasteners are suggested: Tile/Masonry-Plastic or lead Anchors Plaster/drywall-Toggle bolts.
- Mounting hardware and mounting template included with product.
- Pivoting arm.