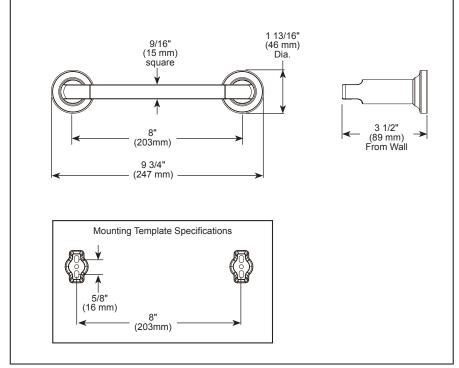

## **ACCESSORIES**

- Tetra™ Bath Collection
- 8" Towel Bar

## **STANDARD SPECIFICATIONS:**

- Wood blocking is preferable behind all wall surfaces.
  If wood blocking is not available, the following fasteners are suggested: Tile/Masonry-Plastic or lead Anchors Plaster/drywall-Toggle bolts.
- Mounting hardware included with product.