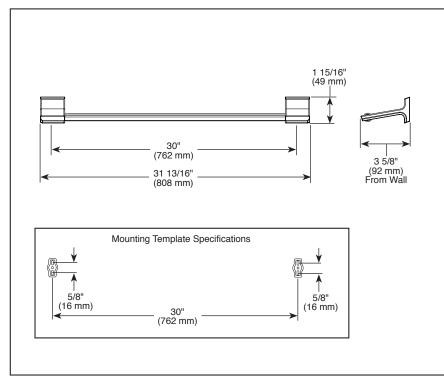

## ACCESSORIES

Pivotal<sup>™</sup> Bath Collection
30" Towel Bar

## **STANDARD SPECIFICATIONS:**

- Wood blocking is preferable behind all wall surfaces. If wood blocking is not available, the following fasteners are suggested: Tile/Masonry-Plastic or lead Anchors Plaster/drywall-Toggle bolts.
- Mounting hardware and mounting template included with product.