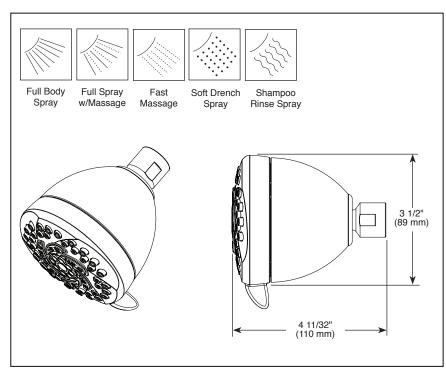

## STANDARD SPECIFICATIONS

- Maximum 1.75 qpm at 80 psi, 6.6 L/min @ 550 kPa
- Standard 1/2" pipe fitting
- Five spray settings
- Easy turn dial changes sprays