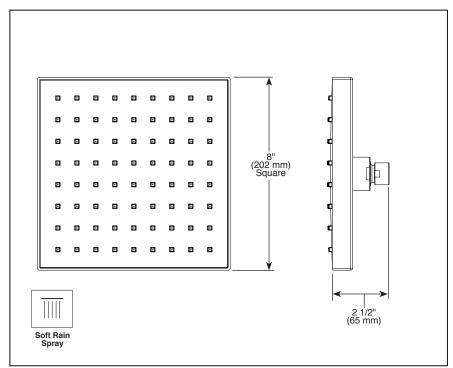

# RAINCAN **SHOWERHEAD**

## **FEATURES:**

■ Touch-Clean® Nozzles

## **STANDARD SPECIFICATIONS:**

- Max. 1.75 gpm at 80 psi, 6.6 L/min @ 550 kPa
- Single spray setting
- Standard 1/2" pipe fitting
- The ball joint swivel is approximately 40° (20° per side)