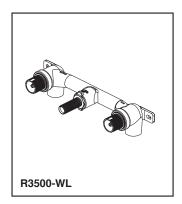

## TWO HANDLE WALL **MOUNT ROUGH**

■ 1/2" NPT Rough-In

## STANDARD SPECIFICATIONS

- For use with two handle Delta<sup>®</sup> wall mount lavatory or tub filler trim
- Lead free brass body
- Must order trim separately
- Product ships with valves and plasterguards
  Available thick wall mounting kit RP91933 adds 2 5/8" to maximum wall thickness