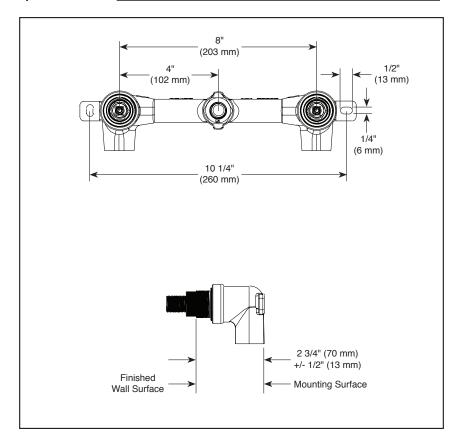

## TWO HANDLE WALL **MOUNT ROUGH**

■ 1/2" NPT Rough-In

## STANDARD SPECIFICATIONS

- For use with two handle Delta<sup>®</sup> wall mount lavatory or tub filler trim
- Lead free brass body
- Must order trim separately
- Product ships with valves and plasterguards
  Available thick wall mounting kit RP91933 adds 2 5/8" to maximum wall thickness