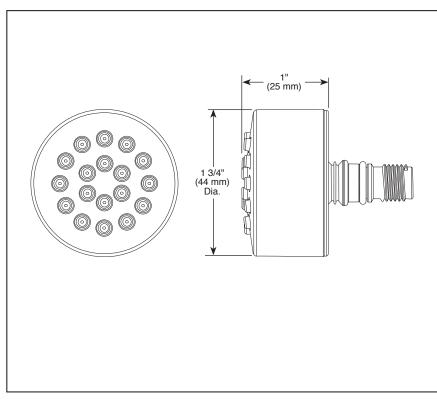

# **FEATURES:**

- HydraChoice® full spray head features Touch-Clean® nozzles
- Lumicoat<sup>™</sup> Finish (-PR models only)
- Lumicoat<sup>™</sup> Finishes easily wipe clean without cleaners and chemicals on the products most commonly touched areas

#### STANDARD SPECIFICATIONS

- Must order rough (R50200) and trim (T50010▲ or T50210▲) separately
- Spray head automatically extends 1 11/32" out of the wall when water is turned on
- Spray head are interchangeable by user
- Spray head adjust up to 50° in any direction oncé extended