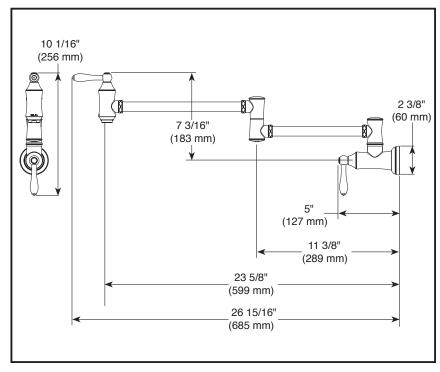

## STANDARD SPECIFICATIONS

- Dual handle design for easy operation
- 24" dual jointed swing spout
- Simple on/off control by rotating handle 90 (1/4 turn)
- 1" recommended hole size
- Rough into 1/2" stub out1/2" I.P.S. inlets
- Cold water connection only
- Washerless ceramic valving
- Notice: Shut off both handle cartridges when not in use or left unattended. Improper use or inadequate drainage below faucet may cause water damage.