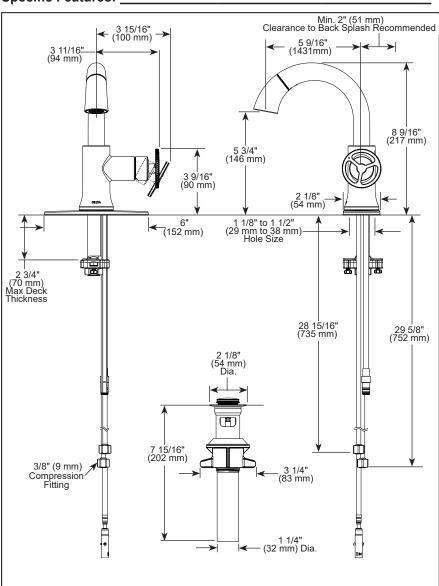

### **STANDARD SPECIFICATIONS:**

- Max. flow rate 1.2 gpm @ 60 psi, 4.5 L/min @ 414 kPa
- One or three hole mount (escutcheon RP100091 ▲ optional, included)
- · Diamond coated ceramic cartridge
- 1/4" O.D. straight, staggered PEX supply tubes
- Models have metal drain with pop-up type fitting with plated flange and stopper
- Optional red/blue indicator ring provided with models
- Rigid spout spout does not swivel
- Not applicable for pedestal sink