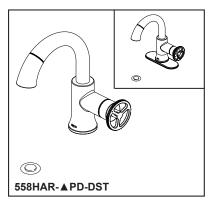

Submitted Model No.:

Specific Features:

▲ Designate Proper Finish Suffix

see what Delta can do

# **BATHROOM FAUCET**

- Trinsic® Bath Collection
- Single Handle Pull-Down Deck Mount