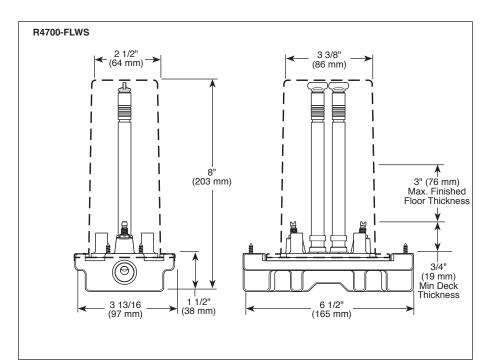

## SINGLE HOLE FREESTANDING FLOOR MOUNTED TUB FILLER ROUGH-IN

■ R4700-FLWS (With Stops)

## **STANDARD SPECIFICATIONS:**

- 1/2" NPT female inlets.
- Forged brass body.
- Available with integrated stops (R4700-FLWS).
- Innovative mounting system provides for simple stable installation.
- Accommodates finished floor thickness up to 3".
- Pre-assembled test caps allow air or water pressure testing without trim.
- Pre-assembled protective plasterguard with information label indicating finished floor location.
- Pre-assembled gasket to isolate living space.
- Trim sold separately.