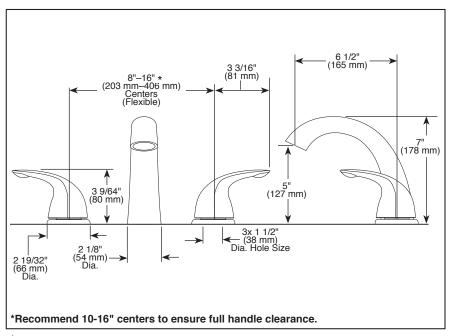

## **STANDARD SPECIFICATIONS:**

- Two handle garden tub faucet for concealed mounting
- Temperature and volume controlled with handles
- Rough-In kit must also be ordered to complete installation -R2700 or R2707 for three hole
- -RP23601 for three hole 10" fixed installation

There are separate specification sheets on each rough-in kit if more details are required