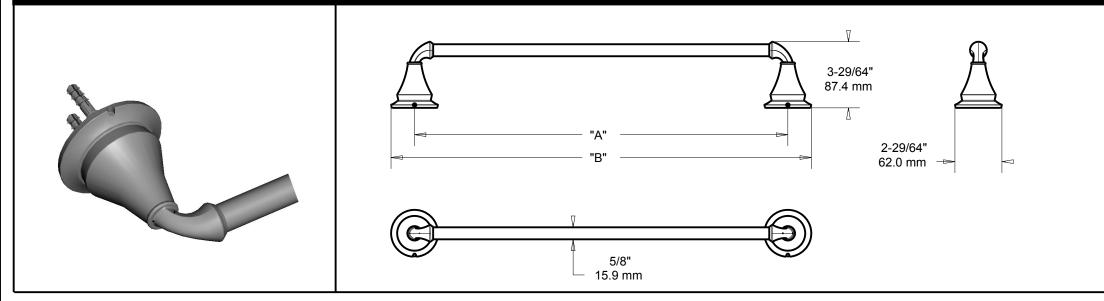

## 18", 24" TOWEL BAR

MATERIALS: Post - Zinc Die Cast Bar - Steel Wall Plate - Steel, Zinc Plated

INSTALLATION: Mount wall plate bracket(s) per installation instructions with supplied fasteners. Slip product over wall plate(s) and tighten set screws until secure.

### SPECIFICATION: Surface mounted Towel Bar shall be model

(fill in model number) by Liberty Hardware Manufacturing Corporation.

| LENGTH  | 18"<br>457.2 mm       | 24"<br>609.6 mm       |
|---------|-----------------------|-----------------------|
| DIM "A" | 19-7/16"<br>493.6 mm  | 25-7/16"<br>646.0 mm  |
| DIM "B" | 21-57/64"<br>555.8 mm | 27-57/64"<br>708.2 mm |