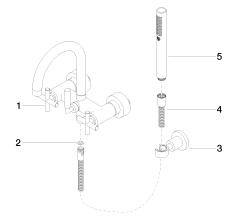

## Spare parts list

| Number | Item Number     | Designation                                                      | Number of units |
|--------|-----------------|------------------------------------------------------------------|-----------------|
| 1      | 25 100 892-00   | Tub mixer for wall-<br>mounted installation -<br>polished chrome | 1               |
| 2      | 09 14 20 026 90 | seal                                                             | 1               |
| 3      | 28 050 892-00   | Wall bracket - polished<br>chrome                                | 1               |
| 4      | 09 30 02 072-00 | Metal shower hose 1/2"<br>x 3/8" x 49-1/4" -<br>polished chrome  | 1               |
| 5      | 28 013 979-00   | Baton hand shower -<br>polished chrome                           | 1               |