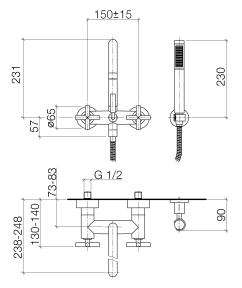

## Dimensional drawing

All dimensions in mm / inch = mm x 0,0394

Flow rate chart