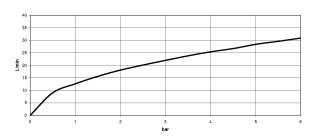

## Dimensional drawing

All dimensions in mm / inch = mm x 0,0394

Flow rate chart