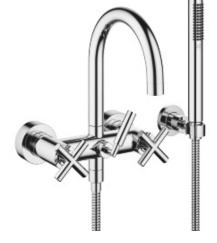

- 9-1/2" Projection
- Spout: Round aerated stream
- Hand shower set: Standard spray
- · Hand shower set with anti-scale technology
- Tub / shower diverter
- Flanges Ø 2-1/2"
- Wall bracket with flange Ø 2"
- 1/2" connection
- Center to center 5-7/8" ± 6"
- Metal shower hose 49-1/4" with anti-twist device
- Water flow rate limited to max. 5.8 gpm
- Handshower flow rate max. 1.8 gpm

polished chrome

Accessory is required for this item.