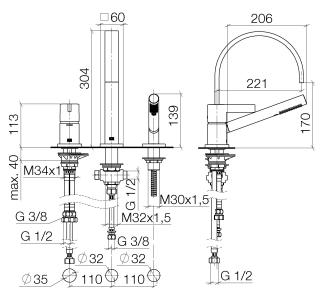

1-3/4"
- Height to aerator/spout outlet 6-3/4"
- Spout hole diameter 1-1/4"
- Single-lever mixer hole diameter 1-3/8"
- Hole diameter for hand shower set 1-1/4"
- Flange for mixer 2-3/8" x 2-3/8"
- 2-3/8" x 2-3/8" flange for spout
- Hand shower set with flange 2-3/8" x 2-3/8"
- Metal shower hose 88-5/8" with anti-twist device
- Water flow rate limited to max. 5.4 gpm
- Handshower flow rate max. 1.8 gpm
- Fittings group in compliance with DIN 4109: 1
  NOTE: Local building codes may require the use of an anti-scald device. Please refer to remote pressure balance valve (35 910 970 90)
  Internal backflow preventer.



polished chrome



# Bathtub - MEM

Three-hole single-lever tub mixer for deck-mounted tub installation - polished chrome Article number: 27 412 782-00

# Dimensional drawing



All dimensions in mm / inch = mm x 0,0394

#### Flow rate chart





## Bathtub - MEM

Three-hole single-lever tub mixer for deck-mounted tub installation - polished chrome Article number: 27 412 782-00

## Other surface finishes



platinum matte 27 412 782-06



platinum 27 412 782-08



Brushed Durabrass 27 412 782-28



Dark Platinum matte 27 412 782-99

More custom finish options are available via special production (xTra Service). Please see our finish matrix for availability and pricing or contact a Dornbracht representative.

# Spare parts list

Itam Number



| Number | item Number        | Designation                                                                         | Number of units |
|--------|--------------------|--------------------------------------------------------