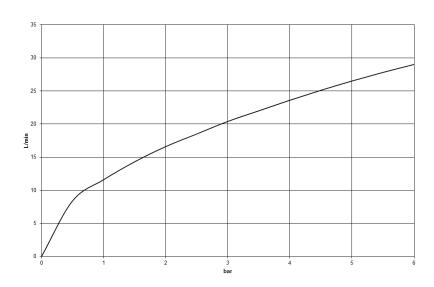

r 1-1/4"
- Single-lever mixer hole diameter 1-3/8"
- Hole diameter for hand shower set 1-1/4"
- Flange for mixer 2-3/8" x 2-3/8"
- 2-3/8" x 2-3/8" flange for spout
- Hand shower set with flange 2-3/8" x 2-3/8"
- Metal shower hose 88-5/8" with anti-twist device
- Water flow rate limited to max. 5.4 gpm
- Handshower flow rate max. 1.8 gpm
- Fittings group in compliance with DIN 4109: 1
  NOTE: Local building codes may require the use of an anti-scald device. Please refer to remote pressure balance valve (35 910 970 90)
  Internal backflow preventer.



polished chrome



# Bathtub - MEM

Three-hole single-lever tub mixer for deck-mounted tub installation - polished chrome Article number: 27 412 782-00

# Dimensional drawing



All dimensions in mm / inch = mm x 0,0394

#### Flow rate chart





## Bathtub - MEM

Three-hole single-lever tub mixer for deck-mounted tub installation - polished chrome Article number: 27 412 782-00

## Other surface finishes



platinum matte 27 412 782-06



platinum 27 412 782-08



Brushed Durabrass 27 412 782-28



Dark Platinum matte 27 412 782-99

More custom finish options are available via special production (xTra Service). Please see our finish matrix for availability and pricing or contact a Dornbracht representative.

# Spare parts list

Itam Number



| Number | item Number        | Designation                                                                         | Number of units |
|--------|--------------------|-------------------------------------------------------------------------------------|-----------------|
| 1      | 29 300