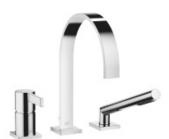

#### Bathtub - MEM

Three-hole single-lever tub mixer for deck-mounted tub installation - polished chrome Article number: 27 412 782-00

- 8-5/8" Projection
- Spout: Rectangular aerator
- · Hand shower set: Standard spray
- Hand shower set with anti-scale technology
- Integrated diverter
- Total height 11-3/4"
- Height to aerator/spout outlet 6-3/4"
- Spout hole diameter 1-1/4"
- Single-lever mixer hole diameter 1-3/8"
- Hole diameter for hand shower set 1-1/4"
- Flange for mixer 2-3/8" x 2-3/8"
- 2-3/8" x 2-3/8" flange for spout
- Hand shower set with flange 2-3/8" x 2-3/8"
- Metal shower hose 88-5/8" with anti-twist device
- Water flow rate limited to max. 5.4 gpm
- Handshower flow rate max. 1.8 gpm
- Fittings group in compliance with DIN 4109: 1
  NOTE: Local building codes may require the use of an anti-scald device. Please refer to remote pressure balance valve (35 910 970 90)
  Internal backflow preventer.

# Bathtub - MEM

Three-hole single-lever tub mixer for deck-mounted tub installation - polished chrome Article number: 27 412 782-00

## Bathtub - MEM

Three-hole single-lever tub mixer for deck-mounted tub installation - polished chrome Article number: 27 412 782-00