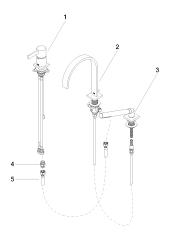

# Spare parts list

Itam Number

| Number | item Number        | Designation                                                                         | Number of units |
|--------|--------------------|-------------------------------------------------------------------------------------|-----------------|
| 1      | 29 300 670-00      | Single-lever tub mixer<br>for deck-mounted tub<br>installation - polished<br>chrome | 1               |
| 2      | 13 512 782-00      | Tub spout with diverter<br>for deck-mounted<br>installation - polished<br>chrome    | 1               |
| 3      | 27 702 980-00      | Hand shower set for deck-mounted tub installation - polished chrome                 | 1               |
| 4      | 09 24 03 168 10 90 | nipple                                                                              | 1               |
| 5      | 12 502 970 90      | Flexible supply line 1/2" x 1/2" x 15-3/4" -                                        | 1               |