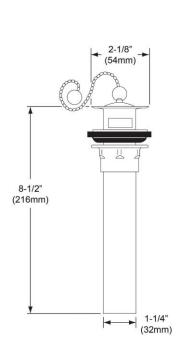

## **PRODUCT SPECIFICATIONS**

Elkay 1-1/2" Drain Fitting Chrome Plated Brass with, Rubber Stopper Ring and Chain. Overall dimensions are 2-1/8" x 2-1/8" x 8-1/2". Made of Brass.

| Material:        | Brass                    |
|------------------|--------------------------|
| Finish:          | Chrome (CR)              |
| Dimensions:      | 2-1/8" x 2-1/8" x 8-1/2" |
| Shipping Weight: | 1 lbs.                   |

Special Note: Arranged for overflow

1-1/4" O.D. x 6" chrome plated brass tailpiece.

AMERICAN PRIDE. A LIFETIME TRADITION. Like your family, the Elkay family has values and traditions that endure. For almost a century, Elkay has been a family-owned and operated company, providing thousands of jobs that support our families and communities.