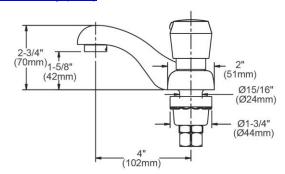

| Mounting Type:        | Deck Mount                        |
|-----------------------|-----------------------------------|
| Special Features:     | Vandal resistant aerator with key |
| Finish:               | Chrome (CR)                       |
| Handle Type:          | Push Button                       |
| Deck Clearance:       | 1-5/8"                            |
| Spout Reach:          | 4"                                |
| Spout Height:         | 2-7/8"                            |
| Hole Drillings:       | 2                                 |
| Material:             | Chrome Plated Brass               |
| Valve Type:           | Ceramic Disc                      |
| Valve Connection:     | 1/2"-14 NPSM                      |
| Flow Rate:            |                                   |
| Faucet Hole Spread:   | 4                                 |
| Countertop Thickness: | 1-1/2                             |
| Spout Swing Rotation: | 0°                                |
| Spout Type:           | Fixed Spout                       |