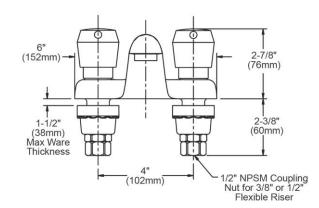

| Mounting Type:        | Deck Mount                        |
|-----------------------|-----------------------------------|
| Special Features:     | Vandal resistant aerator with key |
| Finish:               | Chrome (CR)                       |
| Handle Type:          | Push Button                       |
| Deck Clearance:       | 1-5/8"                            |
| Spout Reach:          | 4"                                |
| Spout Height:         | 2-7/8"                            |
| Hole Drillings:       | 2                                 |
| Material:             | Chrome Plated Brass               |
| Valve Type:           | Ceramic Disc                      |
| Valve Connection:     | 1/2"-14 NPSM                      |
| Flow Rate:            |                                   |
| Faucet Hole Spread:   | 4                                 |
| Countertop Thickness: | 1-1/2                             |
| Spout Swing Rotation: | 0°                                |
| Spout Type:           | Fixed Spout                       |