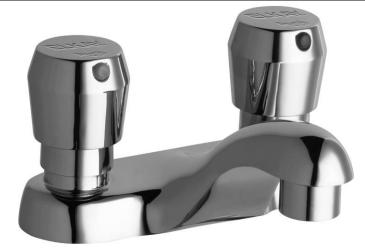

## Elkay Single Hole Deck Mount Metered Lavatory Faucet with 4" Cast Fixed Spout Push Button Handles Chrome

Model(s) LK656

## PRODUCT SPECIFICATIONS

Elkay Single Hole Deck Mount Metered Lavatory Faucet with 4" Cast Fixed Spout Push Button Handles Chrome. Faucet is made of Chrome Plated Brass material, with a Ceramic Disc valve. Faucet requires 2 faucet holes.