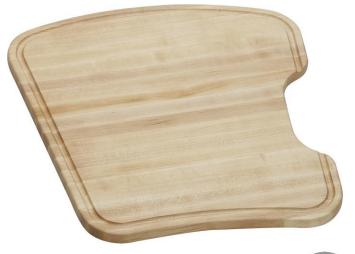

## **PRODUCT SPECIFICATIONS**

Elkay Hardwood 15-3/4" x 17-1/4" x 1" Cutting Board. Overall dimensions are 15-3/4" x 17-1/4" x 1". Made of Solid Maple (Hardwood).

Custom designed cutting boards are:

- Designed to securely lock into your sink or countertop opening providing confidence the board will not shift around during use.
- Manufactured from the finest hardwoods grown in a sustainable manner
- Properly sized according to your sink bowl, and built to provide years of daily use.

Cutting board is neither dishwasher nor microwave safe. Since most are designed to sit on the flange of the sink, they are not recommended for undermount sinks that have less than a 1/2" reveal.

| Material:          | Solid Maple (Hardwood) |
|--------------------|------------------------|
| Dimensions:        | 15-3/4" x 17-1/4" x 1" |
| Fits Bowl Size(s): | 15" x 16-1/2"          |