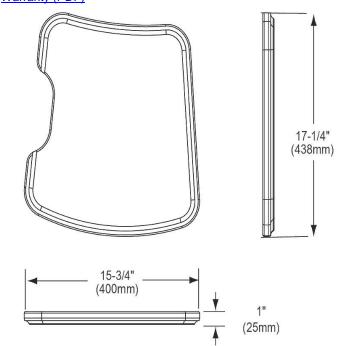

## **PRODUCT SPECIFICATIONS**

Elkay Hardwood 15-3/4" x 17-1/4" x 1" Cutting Board. Overall dimensions are 15-3/4" x 17-1/4" x 1". Made of Solid Maple (Hardwood).

Custom designed cutting boards are:

- Designed to securely lock into your sink or countertop opening providing confidence the board will not shift around during use.
- Manufactured from the finest hardwoods grown in a sustainable manner
- Properly sized according to your sink bowl, and built to provide years of daily use.

Cutting board is neither dishwasher nor microwave safe. Since most are designed to sit on the flange of the sink, they are not recommended for undermount sinks that have less than a 1/2" reveal.

| Material:          | Solid Maple (Hardwood) |
|--------------------|------------------------|
| Dimensions:        | 15-3/4" x 17-1/4" x 1" |
| Fits Bowl Size(s): | 15" x 16-1/2"          |