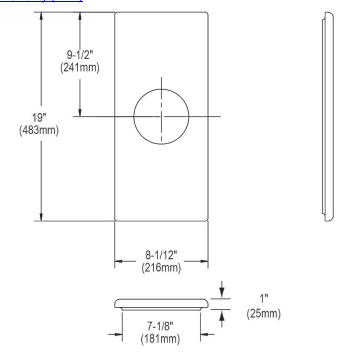

## **PRODUCT SPECIFICATIONS**

Elkay Hardwood 8-1/2" x 19" x 1" Cutting Board. Overall dimensions are 8-1/2" x 19" x 1". Made of Solid Maple (Hardwood).

Custom designed cutting boards are:

- Designed to securely lock into your sink or countertop opening providing confidence the board will not shift around during use.
- Manufactured from the finest hardwoods grown in a sustainable manner
- Properly sized according to your sink bowl, and built to provide years of daily use.

Cutting board is neither dishwasher nor microwave safe. Since most are designed to sit on the flange of the sink, they are not recommended for undermount sinks that have less than a 1/2" reveal.

| Material:          | Solid Maple (Hardwood)               |
|--------------------|--------------------------------------|
| Dimensions:        | 8-1/2" x 19" x 1"                    |
| Fits Bowl Size(s): | Fits zero radius bowl size: 7-1/2" x |
|                    | 18" and 7-1/2" x 30"                 |