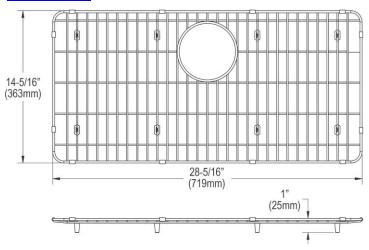

## **PRODUCT SPECIFICATIONS**

Elkay Stainless Steel 27-1/2" x 13-1/2" x 1-1/4" Bottom Grid. Overall dimensions are 27-1/2" x 13-1/2" x 1-1/4".

Made of Stainless Steel

| Material:          | Stainless Steel            |
|--------------------|----------------------------|
| Finish:            | Polished Stainless Steel   |
| Dimensions:        | 27-1/2" x 13-1/2" x 1-1/4" |
| Fits Bowl Size(s): | 30-1/4" x 16-5/16"         |