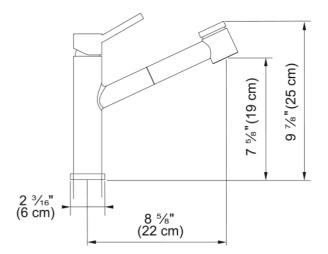

## **Technical Data**

| Aspect                         |                     |
|--------------------------------|---------------------|
| Spout type                     | J - spout           |
| Color                          | Stainless steel     |
| Type of material               | Stainless steel 304 |
| Flexible pullout hose material | Textile             |
| Spray head material            | Stainless steel     |
| Product Dimensions             |                     |
| Faucet hole diameter           | 35 mm               |
| Cartridge dimension            | 35 mm               |
| Installation                   |                     |
| Mounting type                  | Shank               |
| Water supply hose connection   | 1/2"                |
| Water supply hose length       | 800 mm              |
| Product specifications         |                     |
| Pressure                       | High pressure       |
| Faucet type                    | Spray               |
| Faucet operation               | Side lever          |
| Faucet rotation                | 360°                |
| Product identification         |                     |
| Product brand                  | FRANKE              |
| Product family                 | Mythos              |
| Collection                     | Steel               |
| Features                       |                     |
| Water saving feature           | No                  |
| Type of aerator                | Honeycomb           |