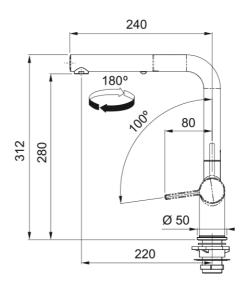

## Active Pull-Out Faucet - ACT-PO-PWT | 115.0656.851

| Technical Data                 |                       |
|--------------------------------|-----------------------|
| Aspect                         |                       |
| Spout type                     | L - spout             |
| Color                          | Bi-chrome/polar white |
| Type of material               | Brass                 |
| Flexible pullout hose material | Nylon grey            |
| Spray head material            | Brass                 |
| Product Dimensions             |                       |
| Faucet hole diameter           | 35 mm                 |
| Cartridge dimension            | 35 mm                 |
| Installation                   |                       |
| Mounting type                  | Shank                 |
| Water supply hose connection   | 1/2"                  |
| Water supply hose length       | 450 mm                |
| Product specifications         |                       |
| Pressure                       | High pressure         |
| Faucet type                    | Spray                 |
| Faucet operation               | Side lever            |
| Faucet rotation                | 180°                  |
| Product identification         |                       |
| Product brand                  | FRANKE                |
| Product family                 | Maris                 |
| Collection                     | Active                |
| Features                       |                       |
| Water saving feature           | Yes                   |
| Type of aerator                | Laminar               |
|                                |                       |