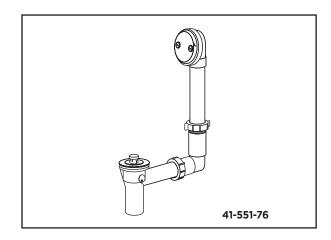

# 41-551-76 Lift & Turn Bath Drains (Drain In Shoe)

#### **Features:**

- Fits most tubs 14" to 16" high
- 1-1/2" plastic tubing in PVC
- Patented adjustable self-retaining rubber head gasket
- Cast brass shoe plug
- Partially assembled in carton
- Compartmentalized packaging
- Available in Chrome only

## **Catalog Numbers:**

**41-551-76** PVC (Chrome)