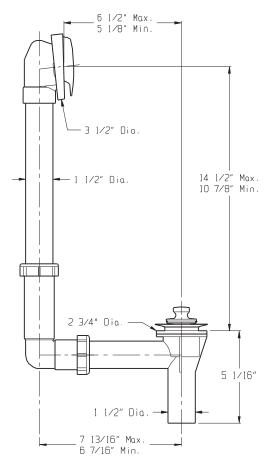

# 41-551-76 Lift & Turn Bath Drains (Drain In Shoe)

#### **Features:**

- Fits most tubs 14" to 16" high
- 1-1/2" plastic tubing in PVC
- Patented adjustable self-retaining rubber head gasket
- Cast brass shoe plug
- Partially assembled in carton
- Compartmentalized packaging
- Available in Chrome only

## **Catalog Numbers:**

**41-551-76** PVC (Chrome)