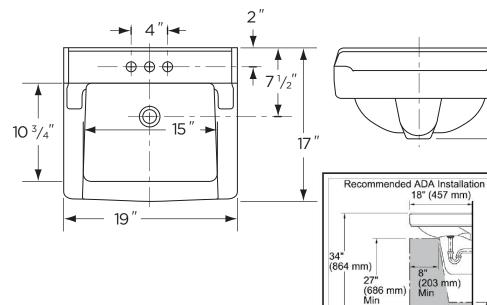

## **Features:**

- Outer Dimensions: 19" x 17"
- Inner Dimensions: 15" x 10 3/4"
- Rectangular shaped basin
- Two Integral Self-Draining Soap Dishes
- Exposed Rear Overflow
- Fast Aligning One-Piece Wall Hanger
- 4"Faucet Centers
- ADA Compliant

# **Dimensions:**

| Height           | 10 1/2" |
|------------------|---------|
| Width            | 19"     |
| Depth            | 17"     |
| Ledge Height     | 2"      |
| Shipping Weight. | 33 lbs  |

#### NOTES:

All dimensions are in inches. Illustrations may not be drawn to scale.

## **IMPORTANT:**

Dimensions of fixtures are nominal and may vary within the range of tolerances established by ASME Standard A 112.19.2.