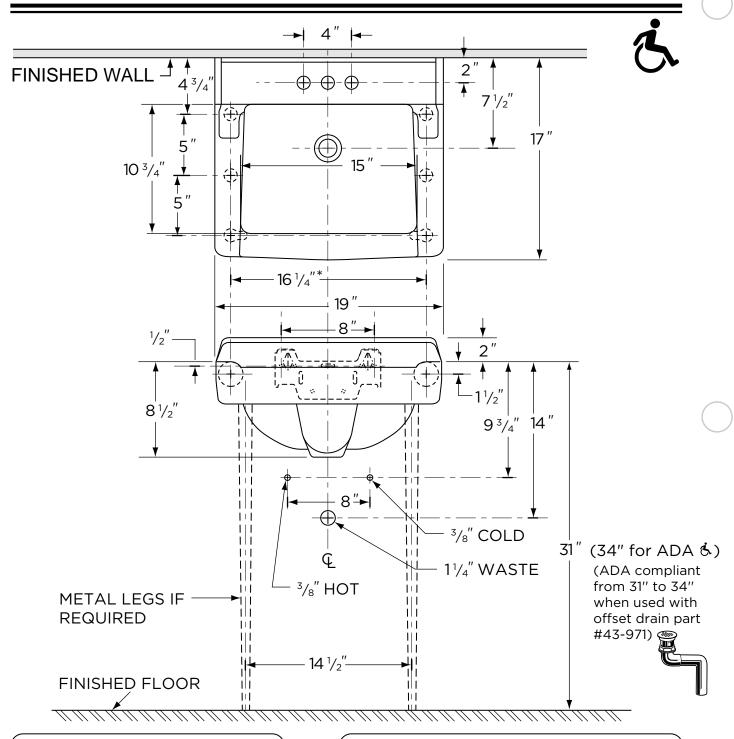

## **Features:**

- Outer Dimensions: 19" x 17"
- Inner Dimensions: 15" x 10 3/4"
- Rectangular shaped basin
- Two Integral Self-Draining Soap Dishes
- Exposed Rear Overflow
- Fast Aligning One-Piece Wall Hanger
- 4"Faucet Centers
- ADA Compliant

# **Dimensions:**

| Height           | 10 1/2" |
|------------------|---------|
| Width            | 19"     |
| Depth            | 17"     |
| Ledge Height     | 2"      |
| Shipping Weight. | 33 lbs  |

#### NOTES:

All dimensions are in inches. Illustrations may not be drawn to scale.

## **IMPORTANT:**

Dimensions of fixtures are nominal and may vary within the range of tolerances established by ASME Standard A 112.19.2.

## **PLUMBERS NOTE:**

Must use backer board or equivalent that will hold 250 lbs at the front top edge of the basin.