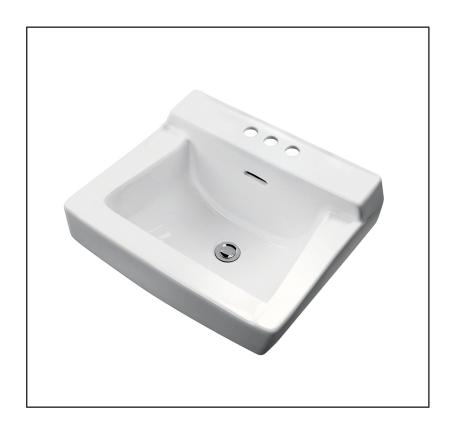

# PLYMOUTH™ Wall-Hung, Ledge Type

## **Features:**

- Outer Dimensions: 19" x 17"
- Inner Dimensions: 15" x 10 3/4"
- Rectangular shaped basin
- Two Integral Self-Draining Soap Dishes
- Exposed Rear Overflow
- Fast Aligning One-Piece Wall Hanger
- 4"Faucet Centers
- ADA Compliant