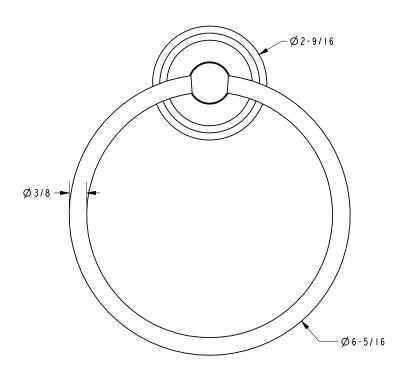

ickel
PC: Polished Chrome
ORB: Oil Rubbed Bronze

• Other: Refer to the Ginger catalog for additional color/finish options.



| Specified Model |             |                              |
|-----------------|-------------|------------------------------|
| Model           | Description | Colors   Finishes            |
| 1105            | Towel Ring  | □ PN □ SN □ PC □ ORB □ Other |

#### **Product Specification:** Add "Length Indicator and Color / Finish" suffix to Model number, below.

The Towel Ring shall be made of solid brass construction and incorporate a single-post, horizontal pivot design with hanging, closed ring. Towel Ring shall complement Ginger Chelsea product series. Towel Ring shall be Ginger Model 1105/\_\_\_\_.

## 1105

### **Product Dimensions** (units are in inches)