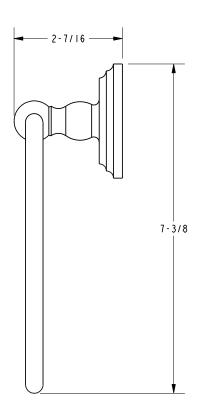

kel
PC: Polished Chrome
ORB: Oil Rubbed Bronze

• Other: Refer to the Ginger catalog for additional color/finish options.



| Specified Model |             |                              |
|-----------------|-------------|------------------------------|
| Model           | Description | Colors   Finishes            |
| 1105            | Towel Ring  | □ PN □ SN □ PC □ ORB □ Other |

#### **Product Specification:** Add "Length Indicator and Color / Finish" suffix to Model number, below.

The Towel Ring shall be made of solid brass construction and incorporate a single-post, horizontal pivot design with hanging, closed ring. Towel Ring shall complement Ginger Chelsea product series. Towel Ring shall be Ginger Model 1105/\_\_\_\_.

## 1105

### **Product Dimensions** (units are in inches)