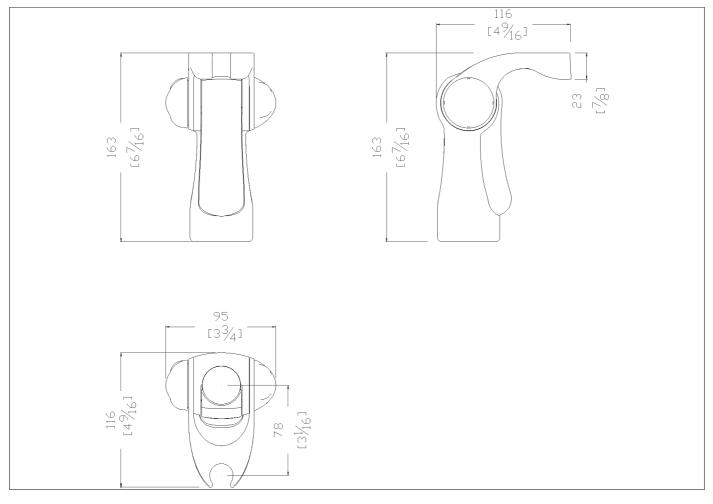

#### Basic technical data sheet

Ergonomic ABS hand shower holder.

## Code Y87JOS04 Series Standard

Net weight lb. 0.35 Dimensions [WxDxH] In. 3-3/4 x 4-9/16 x 6-7/16

In use weight capacity Vertical lb.