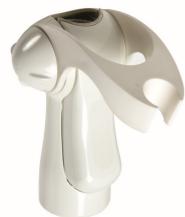

#### Basic technical data sheet

Ergonomic ABS hand shower holder.

## Code Y87JOS04 Series Standard

Net weight lb. 0.35 Dimensions [WxDxH] In. 3-3/4 x 4-9/16 x 6-7/16

In use weight capacity Vertical lb.