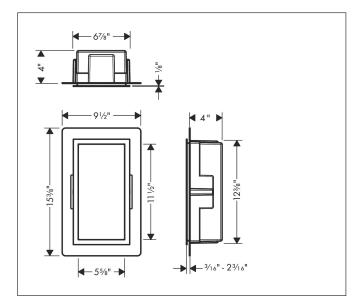

## Drawing

## Features

- Consists of: wall niche with design frame, sealing set
- Body colour: matte black
- Installation depth: 100 mm
- Where to use: new construction, renovation
- Easy to clean surface
- Suitable for use in wet areas
- Wall type: solid wall construction, drywall construction
- Material sealing set: Polystyrene (PS)
- Material wall niche: Stainless Steel 304 (1.4301)
- With 2 mm thick design frame
- Dimensions wall niche: 300 x 150 x 100 mm (HxWxD)
- Required dimensions for sealing set: 313 x 175 x 100 mm (Hx-WxD)