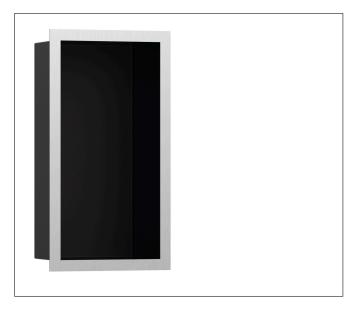

## **Product Picture**

## Features

- Consists of: wall niche with design frame, sealing set
- Body colour: matte black
- Installation depth: 100 mm
- Where to use: new construction, renovation
- Easy to clean surface
- Suitable for use in wet areas
- Wall type: solid wall construction, drywall construction
- Material sealing set: Polystyrene (PS)
- Material wall niche: Stainless Steel 304 (1.4301)
- With 2 mm thick design frame
- Dimensions wall niche: 300 x 150 x 100 mm (HxWxD)
- Required dimensions for sealing set: 313 x 175 x 100 mm (Hx-WxD)