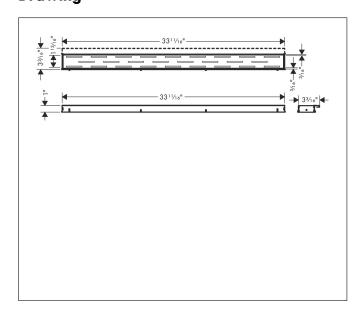

Brand hansgrohe

Art. Name RainDrain Match Regular Trim 35 1/4" with Height Adjustable Frame

Art. Nr. 56122801

Surface Brushed Stainless Steel

Pos. 1

## **Product Picture**



## **Drawing**



## **Features**

- Consists of: design trim, height adjustable frame, wall installation flange
- Mounting type: wall-mounted, free in the floor
- Easy to clean surface
- Easy adjustment to tile thickness with height adjustable frame (7 – 18 mm)
- Tile thickness: up to 18 mm
- Suitable for any type of tile
- Up to 60 I/min drainage capacity
- Where to use: new construction, renovation
- Grate removal tool allows easy removal of the trim
- Wall mounting possible
- tile inlay depth: 12 mm
- Grate material: Stainless Steel 304 (1.4301)
- Suitable for primary and secondary drainage
- Frame width: 62 mm

## **Technology**