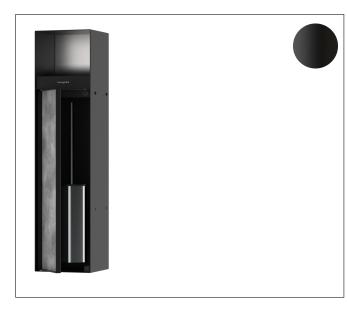

## **Product Picture**

## Features

- Consists of: wall niche with tileable door, Toilet Brush Holder, Toilet roll holder, installation set, sealing set
- Tileable Push-Open door
- Depth of the tileable door: 12 mm
- Installation depth: 140 mm
- Where to use: new construction, renovation
- Easy to clean surface
- Easy adjustment to tile thickness
- frameless design
- Wall type: drywall construction, solid wall construction
- Material sealing set: Polystyrene (PS)
- Material wall niche: Stainless Steel 304 (1.4301)
  Material of the brush holder plastic, chromed
- Dimensions wall niche: 595 x 145 x 140 (HxWxD)