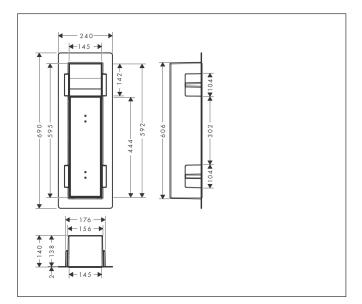

## Drawing

## Features

- Consists of: wall niche with tileable door, Toilet Brush Holder, Toilet roll holder, installation set, sealing set
- Tileable Push-Open door
- Depth of the tileable door: 12 mm
- Installation depth: 140 mm
- Where to use: new construction, renovation
- Easy to clean surface
- Easy adjustment to tile thickness
- frameless design
- Wall type: drywall construction, solid wall construction
- Material sealing set: Polystyrene (PS)
- Material wall niche: Stainless Steel 304 (1.4301)
  Material of the brush holder plastic, chromed
- Dimensions wall niche: 595 x 145 x 140 (HxWxD)