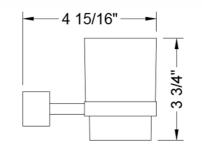

older with glass tumbler
- Universal mounting hardware included
- Includes glass tumbler
- 5<sup>1</sup>/<sub>8</sub>" projection



## AVAILABLE FINISHES:

| Polished Chrome (PCH) |
|-----------------------|
| Satin Nickel (SN)     |
| Polished Nickel (PN)  |
| Oil-Rubbed Bronze (OR |
| Vintage Bronze (VB)   |
| Matte Black (MBK)     |
| Black Nickel (BKN)    |
| Europa Bronze (EB)    |
| Tristan Brass (TB)    |
|                       |

Satin Chrome (SC)
Pewter (PEW)
Antique Brass (AB)
Polished Brass (PB)
Satin Brass (SB)
Satin Gold (SG)
Bombay Gold (BG)
White (WH)
Unlacquered Brass (ULB)

Bronze Umber (BU) Caramel Bronze (CB) Antique Copper (ACU) Polished Copper (PCU) Rose Gold (RG) Polished Gold (PG) Jewelers Gold (JG) Sedona Beige (SDB) Satin Cooper (SCU)

## SPECIFICATION DRAWING: