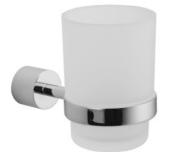

## FEATURES:

- All brass holder with glass tumbler
- Universal mounting hardware included
- Includes glass tumbler
- 5<sup>1</sup>/<sub>8</sub>" projection