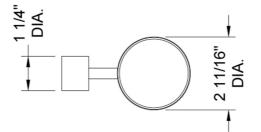

der with glass tumbler
- Universal mounting hardware included
- Includes glass tumbler
- 5<sup>1</sup>/<sub>8</sub>" projection



## AVAILABLE FINISHES:

| Polished Chrome (PCH) |
|-----------------------|
| Satin Nickel (SN)     |
| Polished Nickel (PN)  |
| Oil-Rubbed Bronze (OR |
| Vintage Bronze (VB)   |
| Matte Black (MBK)     |
| Black Nickel (BKN)    |
| Europa Bronze (EB)    |
| Tristan Brass (TB)    |
|                       |

Satin Chrome (SC)
Pewter (PEW)
Antique Brass (AB)
Polished Brass (PB)
Satin Brass (SB)
Satin Gold (SG)
Bombay Gold (BG)
White (WH)
Unlacquered Brass (ULB)

Bronze Umber (BU) Caramel Bronze (CB) Antique Copper (ACU) Polished Copper (PCU) Rose Gold (RG) Polished Gold (PG) Jewelers Gold (JG) Sedona Beige (SDB) Satin Cooper (SCU)

## SPECIFICATION DRAWING: