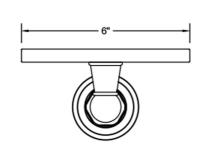

## **FEATURES:**

- All brass & glass soap dish • Universal mounting hardware included

- 3 <sup>3</sup>/<sub>4</sub>" projection
  6" x <sup>3</sup>/<sub>8</sub>" thick glass dish

## **SPECIFICATION DRAWING:**

FRONT VIEW

SIDE VIEW