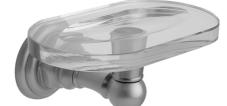

## Roaring 20's / Westfield Soap Dish Model #:4830-SD-

## **FEATURES:**

- All brass & glass soap dish • Universal mounting hardware included

- 3 <sup>3</sup>/<sub>4</sub>" projection
  6" x <sup>3</sup>/<sub>8</sub>" thick glass dish