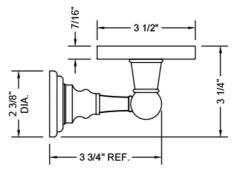

## **FEATURES:**

- All brass & glass soap dish • Universal mounting hardware included

- 3 <sup>3</sup>/<sub>4</sub>" projection
  6" x <sup>3</sup>/<sub>8</sub>" thick glass dish

## **SPECIFICATION DRAWING:**

FRONT VIEW

SIDE VIEW